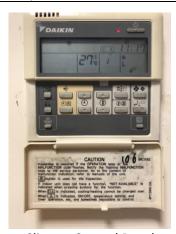

## [2.1] Energy Efficient Appliances Usage

Example of Energy Efficient Appliances Usage: Use of LED lighting and lamps (Gebze Technical University, Turkey)

Gas Control Panel

Climate Control Panel

Door sensor