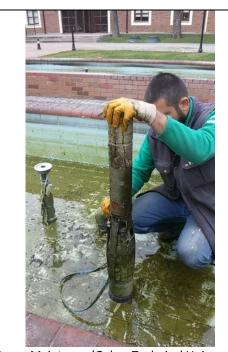

## **Description:**

Total campus buildings area : 148394 m2
 Total operated building : 148394 m2

Percentage building that operated and maintenanced 100%

Maintenance and repair works of construction, mechanical and electrical systems are carried out in all buildings on campus. In addition, periodic maintenance of all mechanical (heating and cooling systems, fire extinguishing systems) and electrical systems (ups, fire warning systems, generator, grounding and lightning protection systems) is carried out.