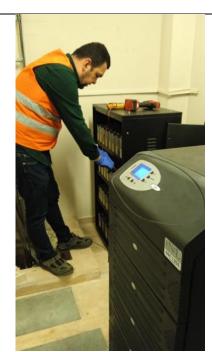

## [1.19] Percentage of operation and maintenance activities of building in one year period (SI.7)

**UPS Maintance (Gebze Technical University)** 

Example of operation and maintenance activities

## **Description:**

Total campus buildings area : 148394 m2
 Total operated building : 148394 m2

Percentage building that operated and maintenanced 100%

Maintenance and repair works of construction, mechanical and electrical systems are carried out in all buildings on campus. In addition, periodic maintenance of all mechanical (heating and cooling systems, fire extinguishing systems) and electrical systems (ups, fire warning systems, generator, grounding and lightning protection systems) is carried out.