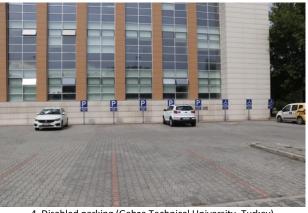

3. Disabled Ramp and Handrail (Gebze Technical University, Turkey)

4. Disabled parking (Gebze Technical University, Turkey)

5. Disabled Ramp (for stairs) (Gebze Technical University, Turkey)

6.Disabled Entrance Gebze Technical University, Turkey)

## **Description:**

- 1. Blind way for blind person
- 2. Accessible toilet for disabled people
- 3. Disabled Ramp and Handrail for disabled people
- 4. Disabled parking for disabled people to park their car which located at the nearest space bulding
- 5. Disabled Ramp for easy access
- 6. Disabled Entrance for disabled people
- 7. Disabled Ramp for entrance to faculties
- 8. 9. Disabled Patience Path for disable people easy access (There are inclines that facilitate access to the sidewalks.
- 10. GTU Kindergarten provides services within the campus, taking care of employees' childcare. Special needs for parents.
  - 11. It is for GTU students and employees to worship. Special needs.
  - 12. There is an elevator in every multi-story building for disabled people access).