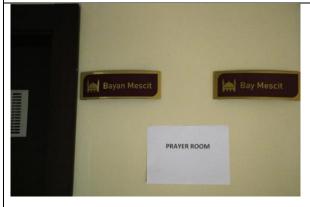

7.Disabled Ramp (Faculty building entrance)

8. Disabled Patience path

9. Disabled Patience Path

10.GTU Kindergarten

11. Prayer Room (for staff and students)

12. Elevator (for disabled people access)

## **Description:**

- 1. Blind way for blind person
- 2. Accessible toilet for disabled people
- 3. Disabled Ramp and Handrail for disabled people
- 4. Disabled parking for disabled people to park their car which located at the nearest space bulding
- 5. Disabled Ramp for easy access
- 6. Disabled Entrance for disabled people
- 7. Disabled Ramp for entrance to faculties
- 8. 9. Disabled Patience Path for disable people easy access (There are inclines that facilitate access to the sidewalks.
- 10. GTU Kindergarten provides services within the campus, taking care of employees' childcare. Special needs for parents.
  - 11. It is for GTU students and employees to worship. Special needs.
  - 12. There is an elevator in every multi-story building for disabled people access).