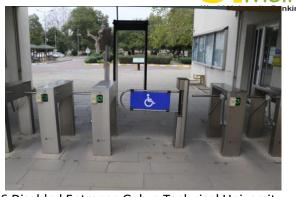

3. Disabled Ramp and Handrail (Gebze Technical University, Turkey)

4. Disabled parking (Gebze Technical University, Turkey)

5. Disabled Ramp (for stairs) (Gebze Technical University, Turkey)

6.Disabled Entrance Gebze Technical University, Turkey)

## **Description:**

- 1. Blind way for blind person
- 2. Accessible toilet for disabled people
- 3. Disabled Ramp and Handrail for disabled people
- 4. Disabled parking for disabled people to park their car which located at the nearest space bulding
- 5. Disabled Ramp for easy access
- 6. Disabled Entrance for disabled people
- 7. Disabled Ramp for entrance to faculties
- 8. 9. Disabled Patience Path for disable people easy access (There are inclines that facilitate access to the sidewalks.
- 10. GTU Kindergarten provides services within the campus, taking care of employees' childcare. Special needs for parents.
  - 11. It is for GTU students and employees to worship. Special needs.
  - 12. There is an elevator in every multi-story building for disabled people access).