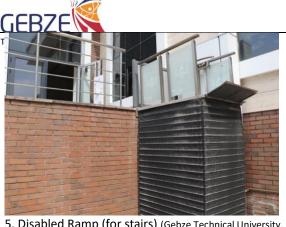

3. Disabled Ramp and Handrail (Gebze Technical University, Turkey)

4. Disabled parking (Gebze Technical University, Turkey)

5. Disabled Ramp (for stairs) (Gebze Technical University, Turkey)

6.Disabled Entrance Gebze Technical University, Turkey)

## **Description:**

- 1. Blind way for blind person
- 2. Accessible toilet for disabled people
- 3. Disabled Ramp and Handrail for disabled people
- 4. Disabled parking for disabled people to park their car which located at the nearest space bulding
- 5. Disabled Ramp for easy access
- 6. Disabled Entrance for disabled people
- 7. Disabled Ramp for entrance to faculties
- 8. 9. Disabled Patience Path for disable people easy access (There are inclines that facilitate access to the sidewalks.
- 10. GTU Kindergarten provides services within the campus, taking care of employees' childcare. Special needs for parents.
  - 11. It is for GTU students and employees to worship. Special needs.
  - 12. There is an elevator in every multi-story building for disabled people access).