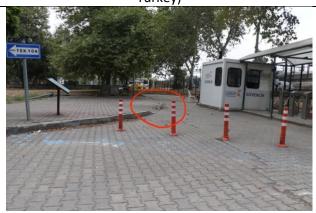

3. Disabled Ramp and Handrail (Gebze Technical University, Turkey)

4. Disabled parking (Gebze Technical University, Turkey)

5. Disabled Ramp (for stairs) (Gebze Technical University, Turkey)

6.Disabled Entrance Gebze Technical University, Turkey)

## **Description:**

- 1. Blind way for blind person
- 2. Accessible toilet for disabled people
- 3. Disabled Ramp and Handrail for disabled people
- 4. Disabled parking for disabled people to park their car which located at the nearest space bulding
- 5. Disabled Ramp for easy access
- 6. Disabled Entrance for disabled people
- 7. Disabled Ramp for entrance to faculties
- 8. 9. Disabled Patience Path for disable people easy access (There are inclines that facilitate access to the sidewalks.
- 10. GTU Kindergarten provides services within the campus, taking care of employees' childcare. Special needs for parents.
  - 11. It is for GTU students and employees to worship. Special needs.
  - 12. There is an elevator in every multi-story building for disabled people access).