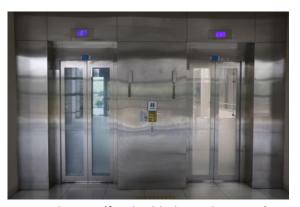

7.Disabled Ramp (Faculty building entrance)

8. Disabled Patience path

9. Disabled Patience Path

10.GTU Kindergarten

11. Prayer Room (for staff and students)

12. Elevator (for disabled people access)

## **Description:**

- 1. Blind way for blind person
- 2. Accessible toilet for disabled people
- 3. Disabled Ramp and Handrail for disabled people
- 4. Disabled parking for disabled people to park their car which located at the nearest space bulding
- 5. Disabled Ramp for easy access
- 6. Disabled Entrance for disabled people
- 7. Disabled Ramp for entrance to faculties
- 8. 9. Disabled Patience Path for disable people easy access (There are inclines that facilitate access to the sidewalks.
- 10. GTU Kindergarten provides services within the campus, taking care of employees' childcare. Special needs for parents.
  - 11. It is for GTU students and employees to worship. Special needs.
  - 12. There is an elevator in every multi-story building for disabled people access).