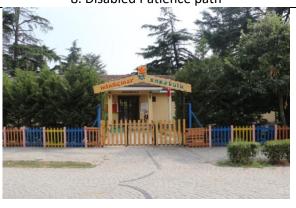

7.Disabled Ramp (Faculty building entrance)

8. Disabled Patience path

9. Disabled Patience Path

10.GTU Kindergarten

11. Prayer Room (for staff and students)

12. Elevator (for disabled people access)

## **Description:**

- 1. Blind way for blind person
- 2. Accessible toilet for disabled people
- 3. Disabled Ramp and Handrail for disabled people
- 4. Disabled parking for disabled people to park their car which located at the nearest space bulding
- 5. Disabled Ramp for easy access
- 6. Disabled Entrance for disabled people
- 7. Disabled Ramp for entrance to faculties
- 8. 9. Disabled Patience Path for disable people easy access (There are inclines that facilitate access to the sidewalks.
- 10. GTU Kindergarten provides services within the campus, taking care of employees' childcare. Special needs for parents.
  - 11. It is for GTU students and employees to worship. Special needs.
  - 12. There is an elevator in every multi-story building for disabled people access).