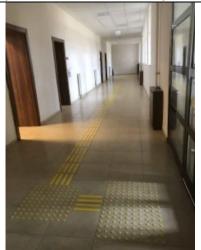

## [1] Setting and Infrastructure (SI)

[1.20] Campus facilities for disable, special needs and or maternity care

1. Blind Way (Gebze Technical University, Turkey)

2. Accessible toilet (Gebze Technical University, Turkey)

## **Description:**

- 1. Blind way for blind person
- 2. Accessible toilet for disabled people
- 3. Disabled Ramp and Handrail for disabled people
- 4. Disabled parking for disabled people to park their car which located at the nearest space bulding
- 5. Disabled Ramp for easy access
- 6. Disabled Entrance for disabled people
- 7. Disabled Ramp for entrance to faculties
- 8. 9. Disabled Patience Path for disable people easy access (There are inclines that facilitate access to the sidewalks.
- 10. GTU Kindergarten provides services within the campus, taking care of employees' childcare. Special needs for parents.
  - 11. It is for GTU students and employees to worship. Special needs.
  - 12. There is an elevator in every multi-story building for disabled people access).