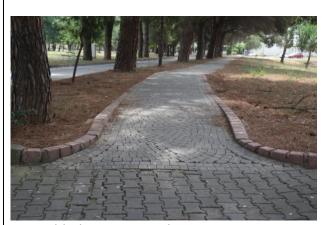

7.Disabled Ramp (Faculty building entrance)

8. Disabled Patience path

9. Disabled Patience Path

10.GTU Kindergarten

11. Prayer Room (for staff and students)

12. Elevator (for disabled people access)

## **Description:**

- 1. Blind way for blind person
- 2. Accessible toilet for disabled people
- 3. Disabled Ramp and Handrail for disabled people
- 4. Disabled parking for disabled people to park their car which located at the nearest space bulding
- 5. Disabled Ramp for easy access
- 6. Disabled Entrance for disabled people
- 7. Disabled Ramp for entrance to faculties
- 8. 9. Disabled Patience Path for disable people easy access (There are inclines that facilitate access to the sidewalks.
- 10. GTU Kindergarten provides services within the campus, taking care of employees' childcare. Special needs for parents.
  - 11. It is for GTU students and employees to worship. Special needs.
  - 12. There is an elevator in every multi-story building for disabled people access).