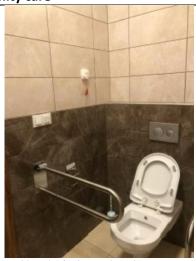

## [1] Setting and Infrastructure (SI)

[1.20] Campus facilities for disable, special needs and or maternity care

1. Blind Way (Gebze Technical University, Turkey)

2. Accessible toilet (Gebze Technical University, Turkey)

## **Description:**

- 1. Blind way for blind person
- 2. Accessible toilet for disabled people
- 3. Disabled Ramp and Handrail for disabled people
- 4. Disabled parking for disabled people to park their car which located at the nearest space bulding
- 5. Disabled Ramp for easy access
- 6. Disabled Entrance for disabled people
- 7. Disabled Ramp for entrance to faculties
- 8. 9. Disabled Patience Path for disable people easy access (There are inclines that facilitate access to the sidewalks.
- 10. GTU Kindergarten provides services within the campus, taking care of employees' childcare. Special needs for parents.
  - 11. It is for GTU students and employees to worship. Special needs.
  - 12. There is an elevator in every multi-story building for disabled people access).