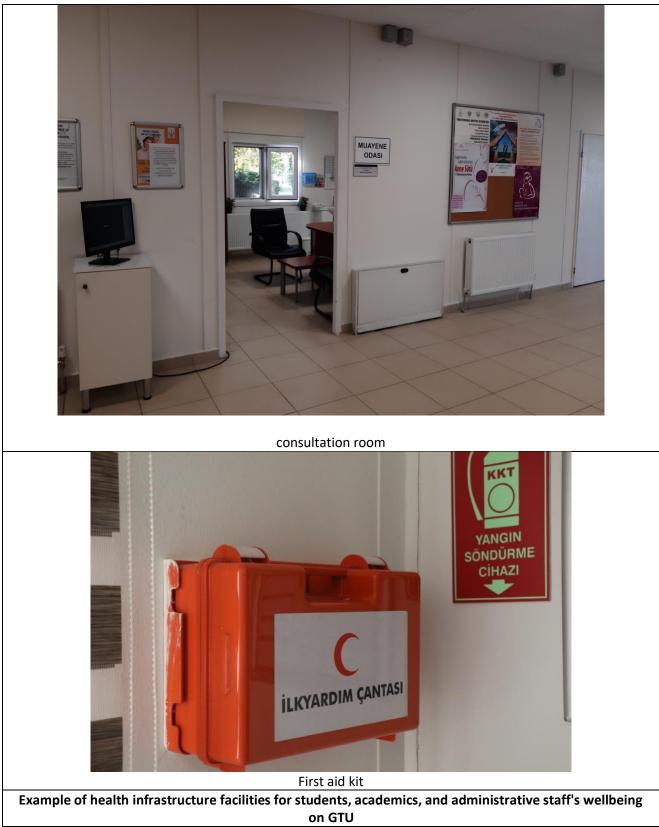

In almost every building, there is first aid kit (instant intervention equipment) for minor injuries and accidents.