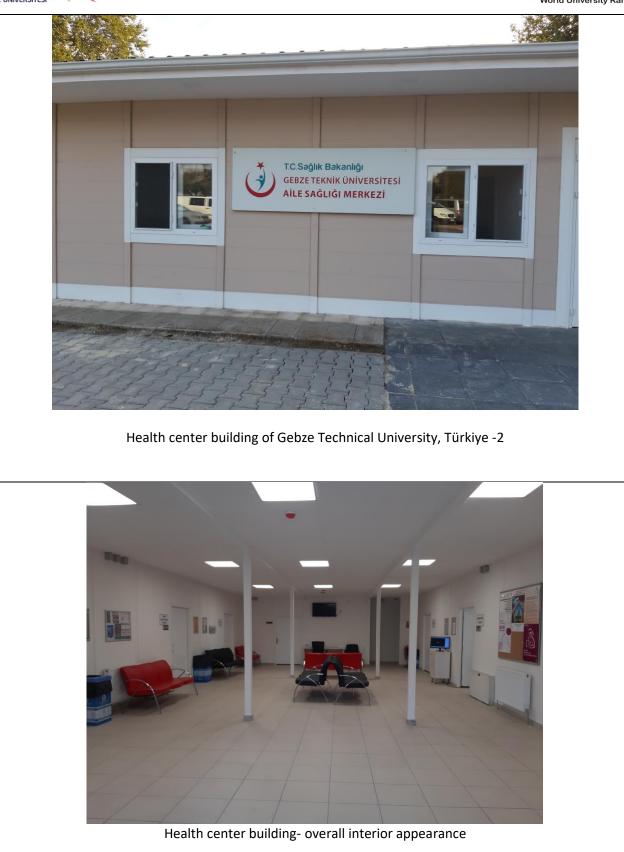

## Description:

GTU health center provides free health services to its students and staff with two general practitioners, one dentist, one psychotherapist, and a nurse in the building seen in the photograph.