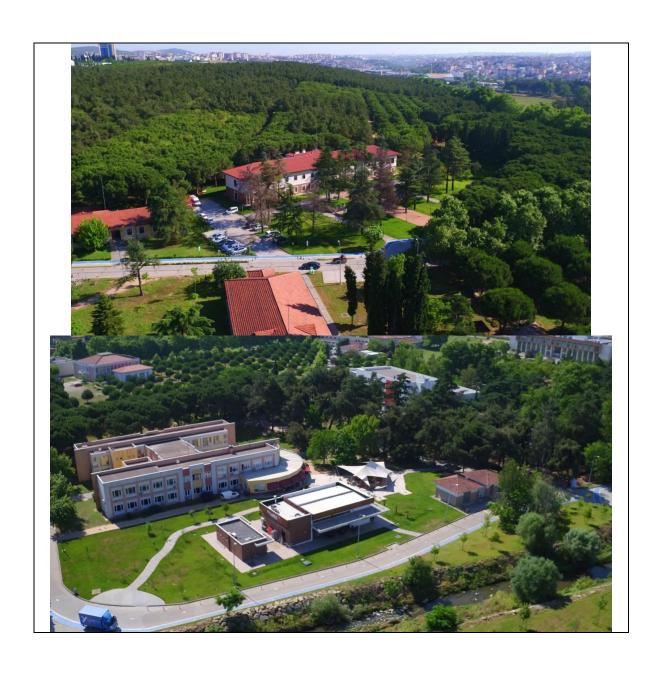

Each step you take after you enter the GTU campus will take you centuries back in history as centennial sycamores welcome you. The campus awaits you right beside the Sultan's Meadow (aka Hünkar Çayırı) where Mehmed the Conqueror (Fatih Sultan Mehmet) established his pavilion and drew his last breath. Our campus is breathtaking with a green area as big as Kınalıada (one of the Princes' Islands in Istanbul) and faculty buildings that do not harm the natural texture.