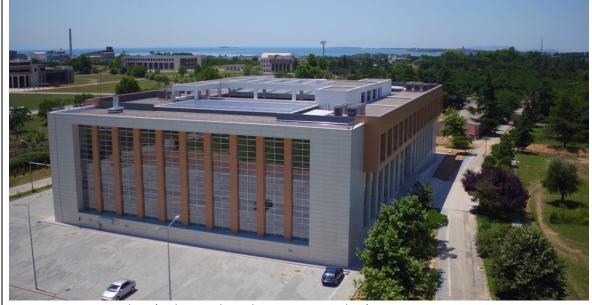

Each step you take after you enter the GTU campus will take you centuries back in history as centennial sycamores welcome you. The campus awaits you right beside the Sultan's Meadow (aka Hünkar Çayırı) where Mehmed the Conqueror (Fatih Sultan Mehmet) established his pavilion and drew his last breath. Our campus is breathtaking with a green area as big as Kınalıada (one of the Princes' Islands in Istanbul) and faculty buildings that do not harm the natural texture.