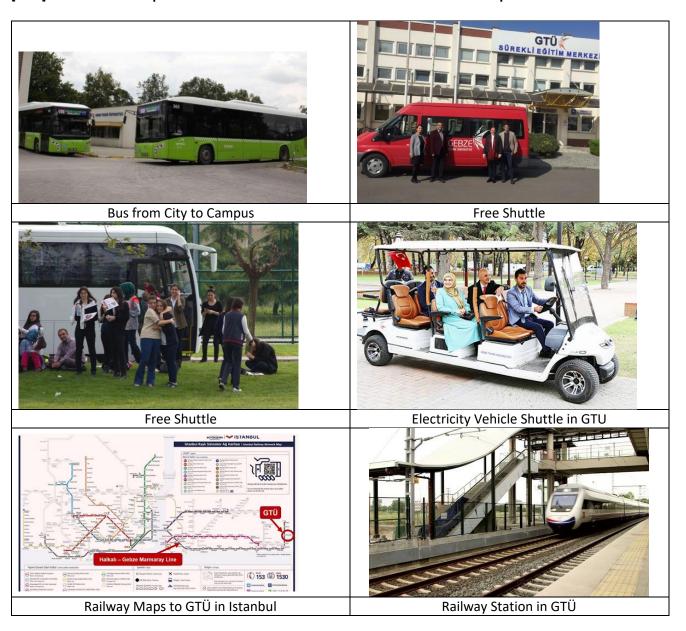

### **Description:**

- 1. Bus services from the city to the university.
- 2. Railway service from Istanbul to the university.
- 3. Free to Shuttle/bus campus inside campus. Also we use the electric car for transportation.
- 4. Free to rent bicycle on campus