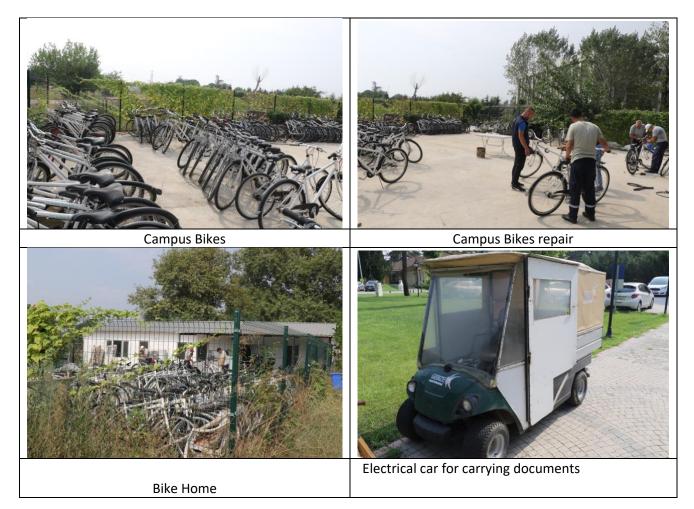

## **Description:**

There are free (shared) bicycles for students and staffs.

There is a bike home in the campus for bike repair, sale and rental purposes.

Electrical car for carrying documents on campüs.

Electric shared cars are used to transport staff and students, especially for organizational purposes.

Electric leaf collector and leaf blower are used for the cleaning of green spaces and the preservation of fauna.

There are 6,596 kilometers of bike roads at Gebze Technical University.