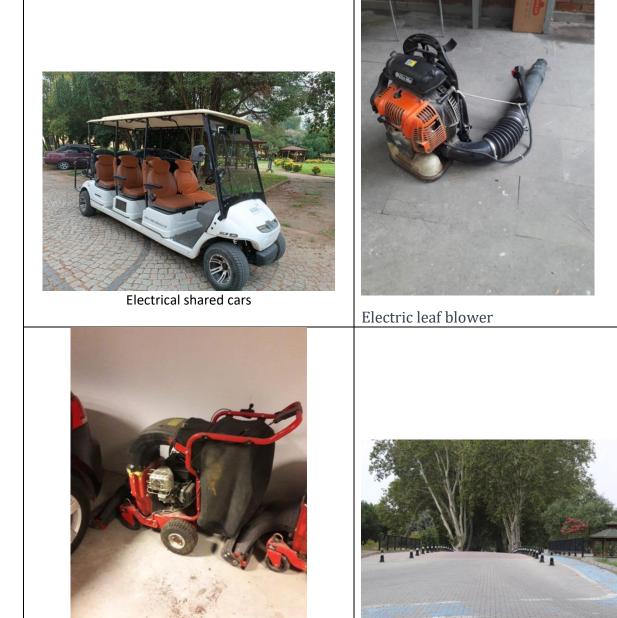

## [5] Transportation (TR) [5.9] Zero Emission Vehicles (ZEV) Policy on Campus

Electric leaf collector

Electric shared cars are used to transport staff and students, especially for organizational purposes.

Electric leaf collector and leaf blower are used for the cleaning of green spaces and the preservation of fauna.