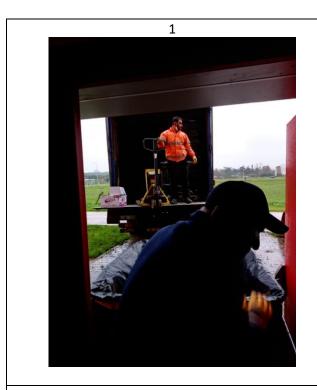

### **Description:**

There is a group responsible for the management of toxic waste within the campus. In addition, a person responsible for toxic waste is assigned to each department.

- 1-3 Toxic Waste treatment in GTU is in collaboration with Chimeric Avrasya Company. All the solvent waste from laboratories is collected in closed containers, which the company collects for treatment. The University also has a waste storage field away from the campus center and the departments' buildings.
- 4. Medical waste collection boxes.
- 5. Toxic wastes within the campus are kept in the intermediate storage area until they are sent to the facility.