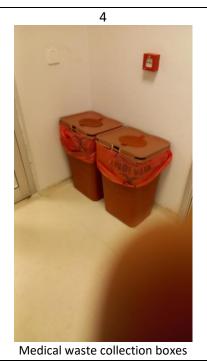

### **Description:**

There is a group responsible for the management of toxic waste within the campus. In addition, a person responsible for toxic waste is assigned to each department.

- 1-3 Toxic Waste treatment in GTU is in collaboration with Chimeric Avrasya Company. All the solvent waste from laboratories is collected in closed containers, which the company collects for treatment. The University also has a waste storage field away from the campus center and the departments' buildings.
- 4. Medical waste collection boxes.
- 5. Toxic wastes within the campus are kept in the intermediate storage area until they are sent to the facility.