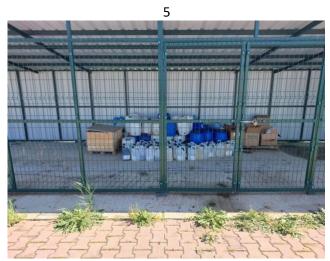

### **Description:**

There is a group responsible for the management of toxic waste within the campus. In addition, a person responsible for toxic waste is assigned to each department.

- 1-3 Toxic Waste treatment in GTU is in collaboration with Chimeric Avrasya Company. All the solvent waste from laboratories is collected in closed containers, which the company collects for treatment. The University also has a waste storage field away from the campus center and the departments' buildings.
- 4. Medical waste collection boxes.
- 5. Toxic wastes within the campus are kept in the intermediate storage area until they are sent to the facility.