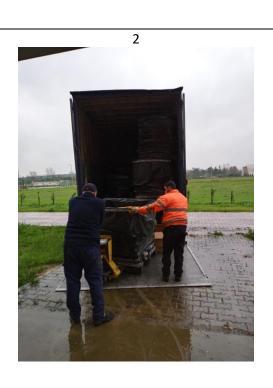

### **Description:**

There is a group responsible for the management of toxic waste within the campus. In addition, a person responsible for toxic waste is assigned to each department.

- 1-3 Toxic Waste treatment in GTU is in collaboration with Chimeric Avrasya Company. All the solvent waste from laboratories is collected in closed containers, which the company collects for treatment. The University also has a waste storage field away from the campus center and the departments' buildings.
- 4. Medical waste collection boxes.
- 5. Toxic wastes within the campus are kept in the intermediate storage area until they are sent to the facility.