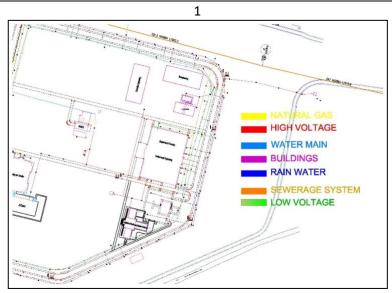

## [3.12] Sewage Disposal

1-sewage system pipes (orange color lines) from the GTU campus to the Gebze wastewater treatment plant which is 1 km away from the campus

2- the map of the campus and wastewater treatment Plant

3- Gebze wastewater Treatment Plant 1 km away from the GTU Campus

Evrak Tarih ve Sayısı: 05.10.2023-E.122722