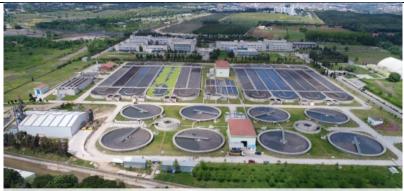

## [3.12] Sewage Disposal

1-sewage system pipes (orange color lines) from the GTU campus to the Gebze wastewater treatment plant which is 1 km away from the campus

2- the map of the campus and wastewater treatment Plant

3- Gebze wastewater Treatment Plant 1 km away from the GTU Campus

Evrak Tarih ve Sayısı: 05.10.2023-E.122722

## **Description:**

(Please describe the sewage disposal on your campus. The following is an example of the description. You can describe more related items if needed.)

The campus sewage system is connected to the Gebze Wastewater treatment Plant very near the campus as seen on the map. The plant has a very large capacity and does biological treatment in aeration tanks as seen in the Picture above.