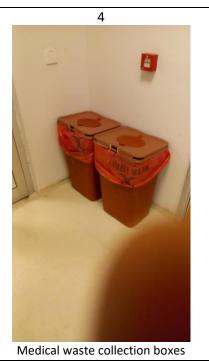

#### **Description:**

There is a group responsible for the management of toxic waste within the campus. In addition, a person responsible for toxic waste is assigned to each department.

- 1-3 Toxic Waste treatment in GTU is in collaboration with Chimeric Avrasya Company. All the solvent waste from laboratories is collected in closed containers, which the company collects for treatment. The University also has a waste storage field away from the campus center and the departments' buildings.
- 4. Medical waste collection boxes.
- 5. Toxic wastes within the campus are kept in the intermediate storage area until they are sent to the facility.