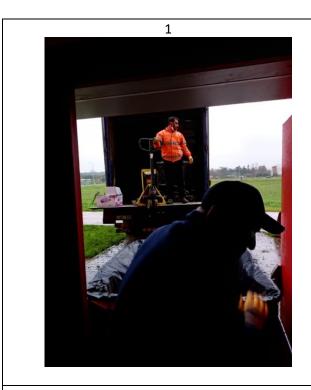

#### **Description:**

There is a group responsible for the management of toxic waste within the campus. In addition, a person responsible for toxic waste is assigned to each department.

- 1-3 Toxic Waste treatment in GTU is in collaboration with Chimeric Avrasya Company. All the solvent waste from laboratories is collected in closed containers, which the company collects for treatment. The University also has a waste storage field away from the campus center and the departments' buildings.
- 4. Medical waste collection boxes.
- 5. Toxic wastes within the campus are kept in the intermediate storage area until they are sent to the facility.