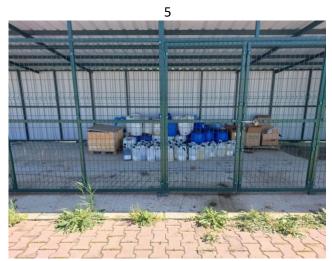

#### **Description:**

There is a group responsible for the management of toxic waste within the campus. In addition, a person responsible for toxic waste is assigned to each department.

- 1-3 Toxic Waste treatment in GTU is in collaboration with Chimeric Avrasya Company. All the solvent waste from laboratories is collected in closed containers, which the company collects for treatment. The University also has a waste storage field away from the campus center and the departments' buildings.
- 4. Medical waste collection boxes.
- 5. Toxic wastes within the campus are kept in the intermediate storage area until they are sent to the facility.