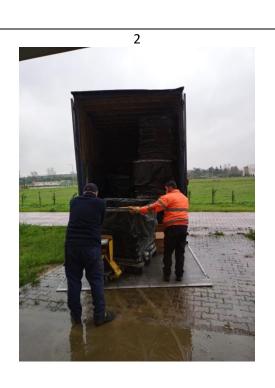

#### **Description:**

There is a group responsible for the management of toxic waste within the campus. In addition, a person responsible for toxic waste is assigned to each department.

- 1-3 Toxic Waste treatment in GTU is in collaboration with Chimeric Avrasya Company. All the solvent waste from laboratories is collected in closed containers, which the company collects for treatment. The University also has a waste storage field away from the campus center and the departments' buildings.
- 4. Medical waste collection boxes.
- 5. Toxic wastes within the campus are kept in the intermediate storage area until they are sent to the facility.