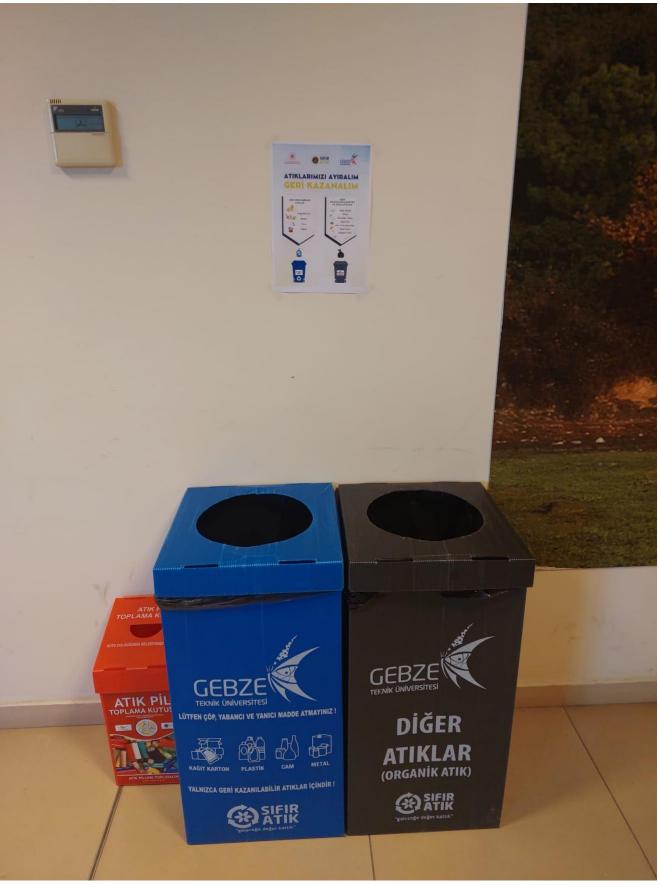

## **Description:**

Additional evidence link (i.e., for videos, more images, or other files that are not included in this file):

Gebze Technical University Zero waste indoor collection bins.

Gebze Technical University waste indoor collection bins.