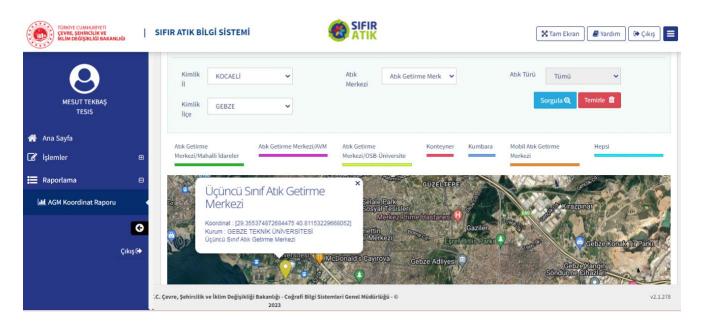

## **Description:**

Additional evidence link (i.e., for videos, more images, or other files that are not included in this file):

Zero Waste Information System. Kocaeli Municipality regularly collects waste from universities under the education institutions category and keeps records of this in the system. It reports when necessary.