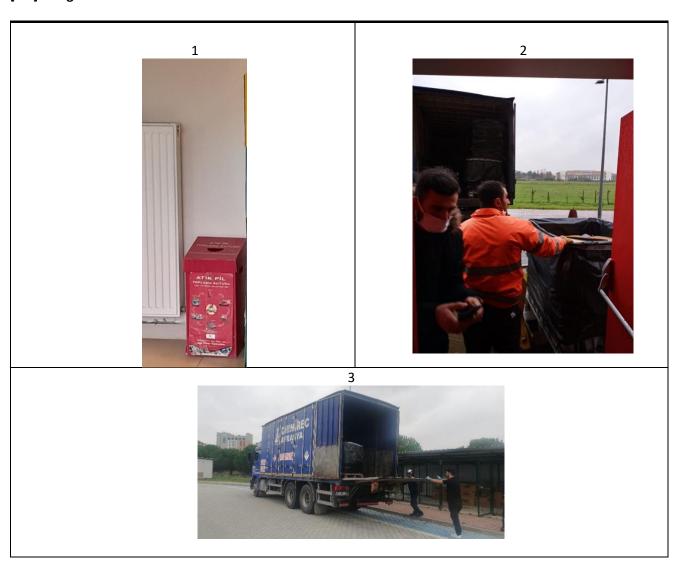

- 1. Battery containers are placed in every building.
- 2. Inorganic Waste treatment in GTU is in collaboration with TAP. The University also has a waste storage field away from the campus center and the department's buildings.