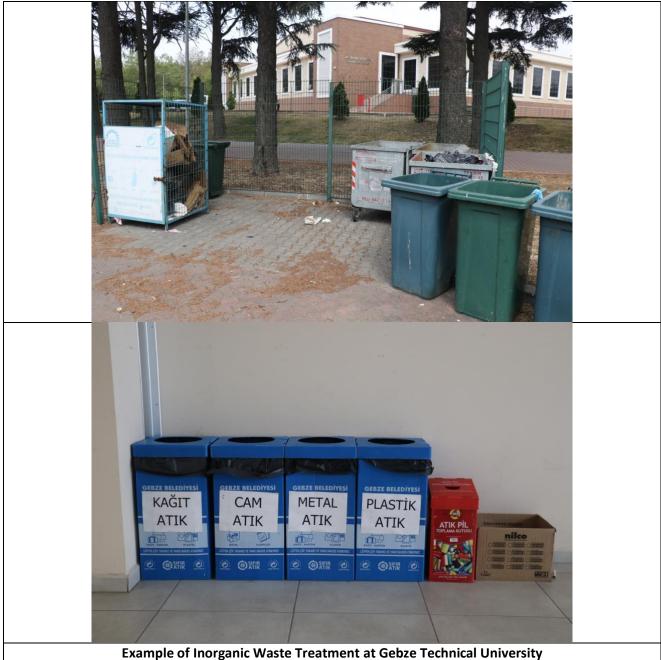

- 1. Battery containers are placed in every building.
- 2. Inorganic Waste treatment in GTU is in collaboration with TAP. The University also has a waste storage field away from the campus center and the department's buildings.