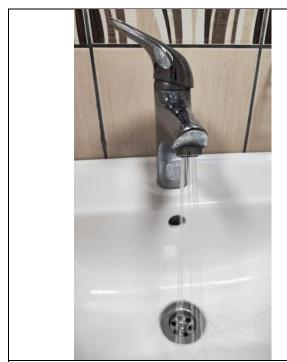

Example of Water Efficient Appliances Usage – The use of perlator in water taps

(Gebze Technical University, Turkey)

Example of Water Efficient Appliances Usage – Dual Flush
Mechanism
(Gebze Technical University, Turkey)

## **Description:**

(Please describe the ratio of parking area to total campus area. The following is an example of the description. You can describe more related items if needed.)

- 1. In some buildings of Gebze Technical University, there are aerators in the water taps. In this way, the water consumption used in the taps is reduced.
- 2. Double flush mechanism is used in most buildings of Gebze Technical University.