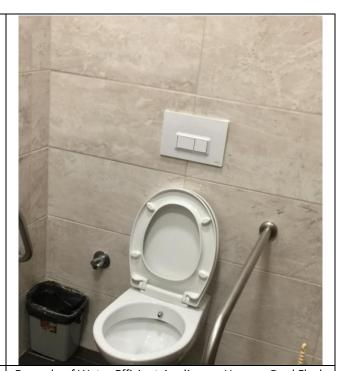

Example of Water Efficient Appliances Usage – The use of perlator in water taps

(Gebze Technical University, Turkey)

Example of Water Efficient Appliances Usage – Dual Flush
Mechanism
(Gebze Technical University, Turkey)

## **Description:**

(Please describe the ratio of parking area to total campus area. The following is an example of the description. You can describe more related items if needed.)

- 1. In some buildings of Gebze Technical University, there are aerators in the water taps. In this way, the water consumption used in the taps is reduced.
- 2. Double flush mechanism is used in most buildings of Gebze Technical University.