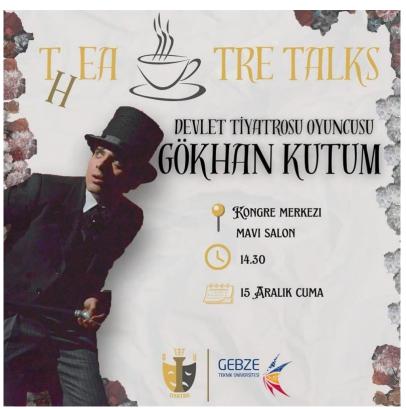

10) Theathre Talks (15.12.2024)

11) How the Grinch Stole Christmas Movie Screening at GTU. (28.12.2024)

12) April 9 Commemoration of Mimar Sinan and Architects Day Selection Exhibition 2024. (9.12.2024)

## Description

- 1. A theatrical performance of Dear Doctor Anton Chekhov was held at the GTÜ Theater Group Congress and Culture Center. <a href="https://www.instagram.com/p/C14hsvwNMiF/?igsh=NTYweDRscmhnajMw">https://www.instagram.com/p/C14hsvwNMiF/?igsh=NTYweDRscmhnajMw</a>
- 2. Turkish Classical Music Choir was established on June 06.2024 for GTÜ Academic and Administrative Staff and continues its training for the concert.
- 3. The screening of the movie "Wheat Grain", inspired by the life of Deputy Lawyer Serkan Bayram, was held at GTÜ. <a href="https://www.instagram.com/p/C3Xq">https://www.instagram.com/p/C3Xq</a> NUtw0v/?igsh=cWhoM3QxeXB5d3o5
- 4. "Golden Beach Bodrum" holiday was organized for GTU students, academic and administrative staff.
- 5. "Eldar Garden Antalya Kemer" holiday was organized for GTU students, academic and administrative staff.
- 6. GTU Department of Architecture academician designed the Karamürsel Akçakoca Mosque project with the concept of "Sustainable Architecture". "Sustainable Architecture" was taken as a basis in the construction of the mosque architecture. The olive trees are protected. The mosque minaret, which was built with raw concrete, was designed as a nest for birds and made the Samanlı Mountains altar wall. <a href="https://www.gtu.edu.tr/en/icerik/8/19896/display.aspx">https://www.gtu.edu.tr/en/icerik/8/19896/display.aspx</a>
- 7. "Spring Festival" was performed at GTU. The Spring Festival, held at Gebze Technical University (GTU) Festival Area, featured various workshops, refreshments, concerts, dance performances, and DJ shows, with significant student participation. <a href="https://www.gtu.edu.tr/en/icerik/8/21922/display.aspx">https://www.gtu.edu.tr/en/icerik/8/21922/display.aspx</a>
- 8. Our valuable teacher Prof. Dr. Uğur Tanyeli, who has contributed to the development of the academy with his studies on architectural history and theory, will hold his conference titled "The Change of the Concept of Fame in Turkish Architecture" with the students of the Faculty of Architecture on the 100th anniversary of the Republic on Friday, December 1, 2023 at 14:00 in the Orange Amphitheatre of the Faculty of Architecture of GTU. https://takvim.gtu.edu.tr/Takvim/Index?languageID=1
- 9. On Thursday, December 14, at 14:30, a seminar titled "The Effects of Kocaeli Earthquakes from Antiquity to the Present on Cultural Heritage and Reducing Earthquake Risk in Museums" was held by Kocaeli Museums Director Serkan GEDÜK in the Orange Amphitheatre of the N Block of the Faculty of Architecture. GTU students and staff attended this talk. <a href="https://takvim.gtu.edu.tr/Takvim/Index?languageID=1">https://takvim.gtu.edu.tr/Takvim/Index?languageID=1</a>
- 10. "Theatre Talks" talk was held with the participation of State Theatre Actor Gökhan Kurum and staff and students. https://takvim.gtu.edu.tr/Takvim/Index?languageID=1
- 11. The film screening of "How the Grinch Stole Christmas" was held on campus with the participation of staff and students, organized by the Social Sciences Community. https://takvim.gtu.edu.tr/Takvim/Index?languageID=1
- 12. The legacy of Mimar Sinan, who passed away in 1588, is commemorated with various events every year on April 9, which is also designated as "Architects' Day" within the national framework. The "Fall Semester Selection Exhibition" organized by Gebze Technical University Architecture Department every year on April 9 within the scope of Mimar Sinan Commemoration and Architects' Day has been opened to access both digitally and physically this year. The exhibition includes a selection of student works from workshops and courses in the Fall Semester of the 2023-24 Academic Year. The digital exhibition can be accessed from the link below. The physical exhibition can be visited at the Faculty of Architecture, N Block. <a href="https://takvim.gtu.edu.tr/Takvim/Index?languageID=1">https://takvim.gtu.edu.tr/Takvim/Index?languageID=1</a>
- 13. The documentary "For Sama" was screened at our university in partnership with the GepGenç 33 Community within the scope of Harmony Cinema. <a href="https://takvim.gtu.edu.tr/Takvim/Index?languageID=1">https://takvim.gtu.edu.tr/Takvim/Index?languageID=1</a>