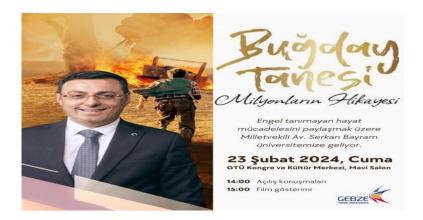

2) Turkish Classical Music Choir was established on January 08.2024 for GTU Academic and Administrative Staff and continues its training for the concert.

3) The screening of the movie "Buğday Grain", inspired by the life of Deputy Lawyer Serkan Bayram, will be held at GTU. **(23.02.2024)** 

## Description

- 1. A theatrical performance of Dear Doctor Anton Chekhov was held at the GTÜ Theater Group Congress and Culture Center. <a href="https://www.instagram.com/p/C14hsvwNMiF/?igsh=NTYweDRscmhnajMw">https://www.instagram.com/p/C14hsvwNMiF/?igsh=NTYweDRscmhnajMw</a>
- 2. Turkish Classical Music Choir was established on June 06.2024 for GTÜ Academic and Administrative Staff and continues its training for the concert.
- 3. The screening of the movie "Wheat Grain", inspired by the life of Deputy Lawyer Serkan Bayram, was held at GTÜ. <a href="https://www.instagram.com/p/C3Xq">https://www.instagram.com/p/C3Xq</a> NUtw0v/?igsh=cWhoM3QxeXB5d3o5
- 4. "Golden Beach Bodrum" holiday was organized for GTU students, academic and administrative staff.
- 5. "Eldar Garden Antalya Kemer" holiday was organized for GTU students, academic and administrative staff.
- 6. GTU Department of Architecture academician designed the Karamürsel Akçakoca Mosque project with the concept of "Sustainable Architecture". "Sustainable Architecture" was taken as a basis in the construction of the mosque architecture. The olive trees are protected. The mosque minaret, which was built with raw concrete, was designed as a nest for birds and made the Samanlı Mountains altar wall. <a href="https://www.gtu.edu.tr/en/icerik/8/19896/display.aspx">https://www.gtu.edu.tr/en/icerik/8/19896/display.aspx</a>
- 7. "Spring Festival" was performed at GTU. The Spring Festival, held at Gebze Technical University (GTU) Festival Area, featured various workshops, refreshments, concerts, dance performances, and DJ shows, with significant student participation. <a href="https://www.gtu.edu.tr/en/icerik/8/21922/display.aspx">https://www.gtu.edu.tr/en/icerik/8/21922/display.aspx</a>
- 8. Our valuable teacher Prof. Dr. Uğur Tanyeli, who has contributed to the development of the academy with his studies on architectural history and theory, will hold his conference titled "The Change of the Concept of Fame in Turkish Architecture" with the students of the Faculty of Architecture on the 100th anniversary of the Republic on Friday, December 1, 2023 at 14:00 in the Orange Amphitheatre of the Faculty of Architecture of GTU. https://takvim.gtu.edu.tr/Takvim/Index?languageID=1
- 9. On Thursday, December 14, at 14:30, a seminar titled "The Effects of Kocaeli Earthquakes from Antiquity to the Present on Cultural Heritage and Reducing Earthquake Risk in Museums" was held by Kocaeli Museums Director Serkan GEDÜK in the Orange Amphitheatre of the N Block of the Faculty of Architecture. GTU students and staff attended this talk. <a href="https://takvim.gtu.edu.tr/Takvim/Index?languageID=1">https://takvim.gtu.edu.tr/Takvim/Index?languageID=1</a>
- 10. "Theatre Talks" talk was held with the participation of State Theatre Actor Gökhan Kurum and staff and students. https://takvim.gtu.edu.tr/Takvim/Index?languageID=1
- 11. The film screening of "How the Grinch Stole Christmas" was held on campus with the participation of staff and students, organized by the Social Sciences Community. https://takvim.gtu.edu.tr/Takvim/Index?languageID=1
- 12. The legacy of Mimar Sinan, who passed away in 1588, is commemorated with various events every year on April 9, which is also designated as "Architects' Day" within the national framework. The "Fall Semester Selection Exhibition" organized by Gebze Technical University Architecture Department every year on April 9 within the scope of Mimar Sinan Commemoration and Architects' Day has been opened to access both digitally and physically this year. The exhibition includes a selection of student works from workshops and courses in the Fall Semester of the 2023-24 Academic Year. The digital exhibition can be accessed from the link below. The physical exhibition can be visited at the Faculty of Architecture, N Block. <a href="https://takvim.gtu.edu.tr/Takvim/Index?languageID=1">https://takvim.gtu.edu.tr/Takvim/Index?languageID=1</a>
- 13. The documentary "For Sama" was screened at our university in partnership with the GepGenç 33 Community within the scope of Harmony Cinema. <a href="https://takvim.gtu.edu.tr/Takvim/Index?languageID=1">https://takvim.gtu.edu.tr/Takvim/Index?languageID=1</a>