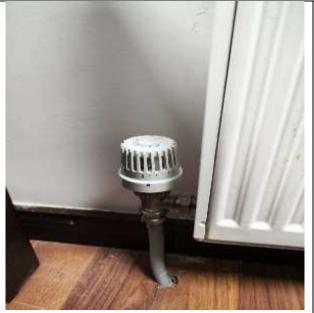

## [2.1] Energy Efficient Appliances Usage

Use of LED lighting and lamps

Gas control panel

Climate control panel

Energy Efficient Appliances Usage: Use of mechanical equipment (Gebze Technical University, Türkiye)

#### **Description:**

Gebze Technical University aims to achieve further energy savings by paying close attention to energy management. All parts of the organization can assess their own energy consumption and realize their own energy-saving potential through, for example, insulation, LED lighting, door sensors, fire alarms, energy-efficient mechanical equipment, and the use of sustainable technology.