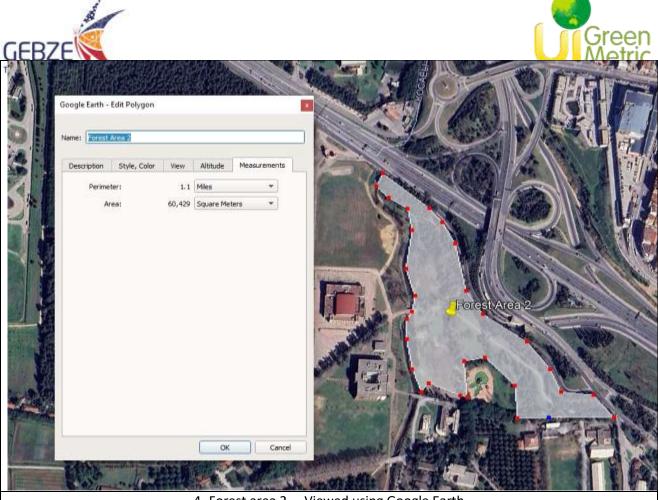

3-Forest Area 1: 411,461 m2 4-Forest Area 2: 60,429 m2 5-Forest Area 3: 20.249 m2

Total area of the campus covered by forest vegetation: 492.139,00 m2

Total area of the campus: 1394762.31 m2

35.28% of the total campus area is calculated as forest.