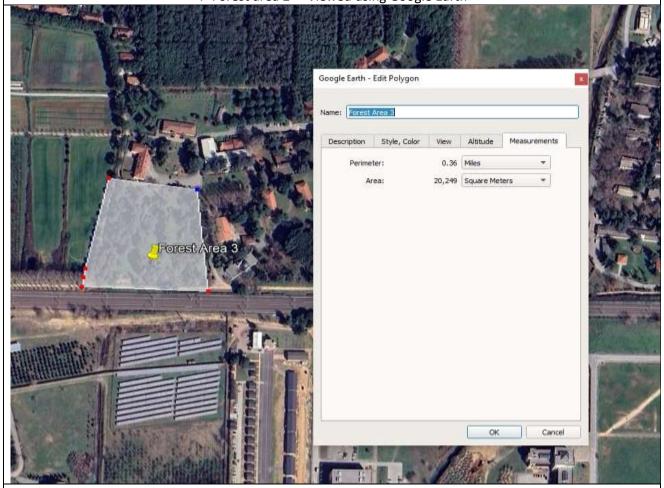

4- Forest area 2 – Viewed using Google Earth

5- Forest area 3 – Viewed using Google Earth

Total area on campus covered in forest vegetation (Gebze Technical University, Türkiye)

3-Forest Area 1: 411,461 m2 4-Forest Area 2: 60,429 m2 5-Forest Area 3: 20.249 m2

Total area of the campus covered by forest vegetation: 492.139,00 m2

Total area of the campus: 1394762.31 m2

35.28% of the total campus area is calculated as forest.