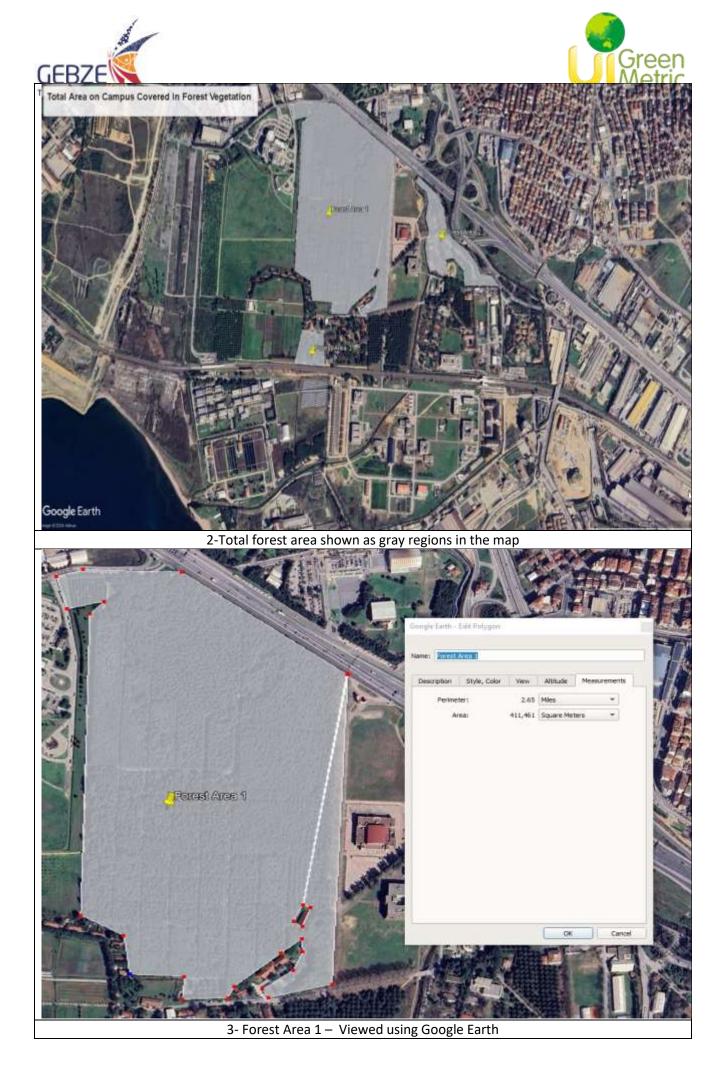

## **Description:**

1-The total area of the campus is seen in the satellite image of Gebze Technical University.

2-The total forest area is shown as gray on the map. There are three main forest areas on the campus, totaling 492,139.00 m2. The total area of the campus is 1394762.31 m2. 35.28% of the GTU campus area is calculated as forest. The Olive Tree Garden, which was previously included as a forest area in the previous evidence document, is excluded from the total forest area. The olive garden is considered a planted vegetation area.