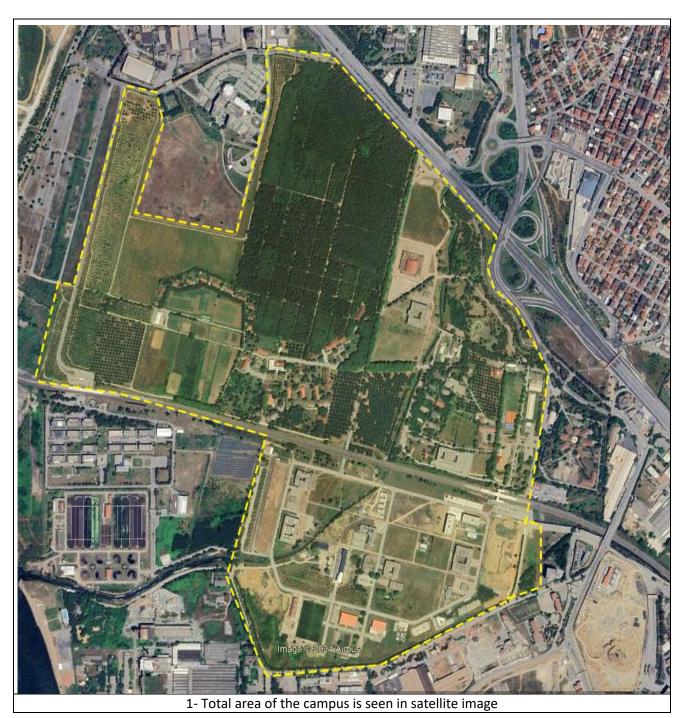

## **Description:**

1-The total area of the campus is seen in the satellite image of Gebze Technical University.

2-The total forest area is shown as gray on the map. There are three main forest areas on the campus, totaling 492,139.00 m2. The total area of the campus is 1394762.31 m2. 35.28% of the GTU campus area is calculated as forest. The Olive Tree Garden, which was previously included as a forest area in the previous evidence document, is excluded from the total forest area. The olive garden is considered a planted vegetation area.