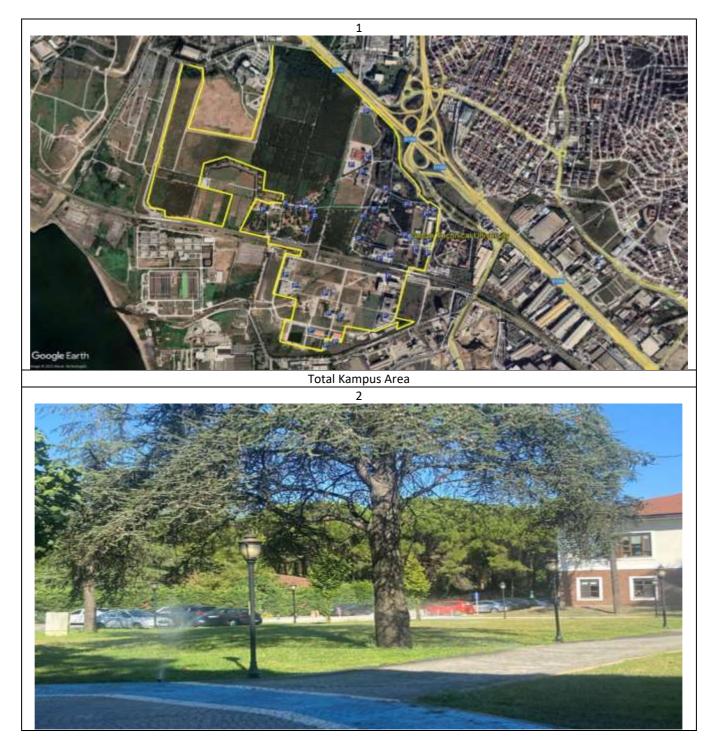

## [5.13] Ratio of Parking Area to Total Campus Area

Ratio of Parking Area to Total Campus Area (Gebze Technical University,Turkiye)

## **Description:**

Total main campus area:  $1394762,31 \text{ m}^2$ Total parking area =  $36994\text{m}^2$ Ratio = 0.00265 = %0.265

- 1) Photo number one is a Google Map image showing the total area of the campus.
- 2) Examples of car parks on campus are shown in Figure 2. In addition, all campus car parks have a separate disabled area.
- 3) A sample photo of bicycle parking areas used for intra-campus transport is shown in Figure 3.