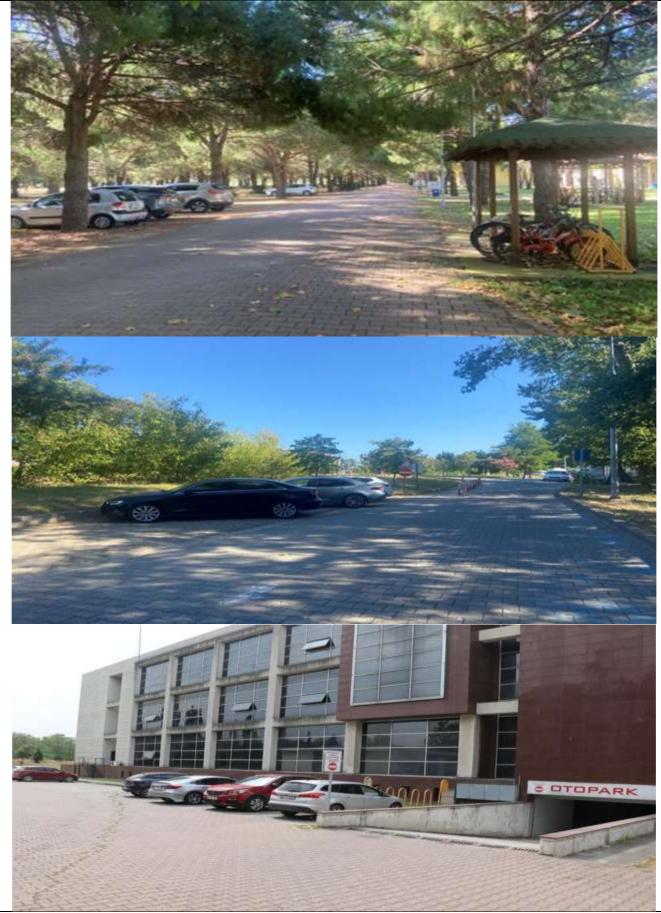

## **Description:**

Total main campus area:  $1394762,31 \text{ m}^2$ Total parking area =  $36994\text{m}^2$ Ratio = 0.00265 = %0.265

- 1) Photo number one is a Google Map image showing the total area of the campus.
- 2) Examples of car parks on campus are shown in Figure 2. In addition, all campus car parks have a separate disabled area.
- 3) A sample photo of bicycle parking areas used for intra-campus transport is shown in Figure 3.