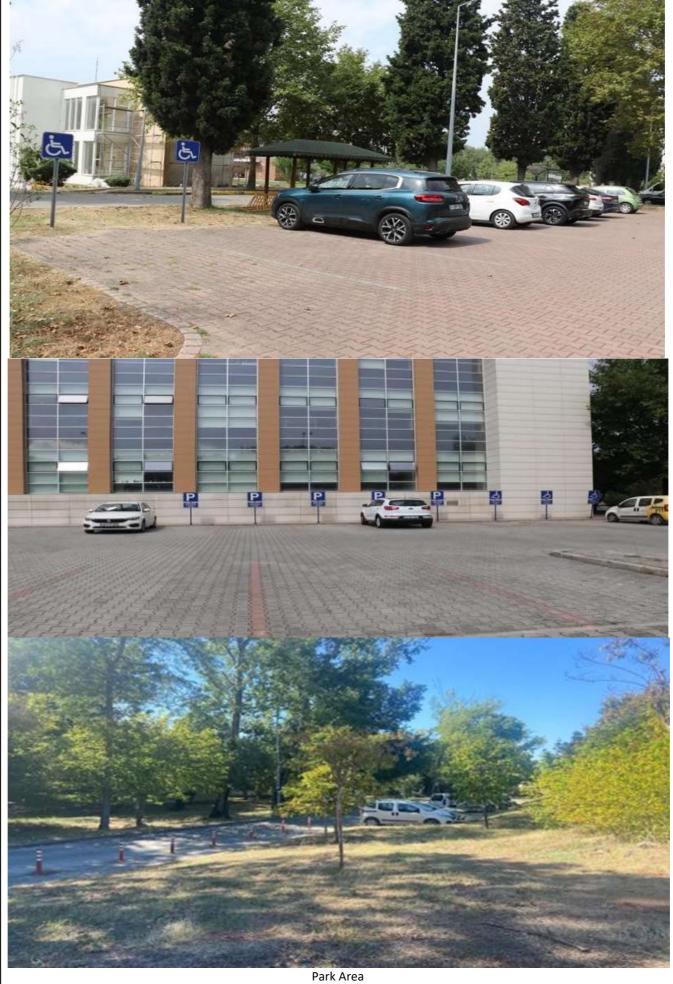

## **Description:**

Total main campus area:  $1394762,31 \text{ m}^2$ Total parking area =  $36994\text{m}^2$ Ratio = 0.00265 = %0.265

- 1) Photo number one is a Google Map image showing the total area of the campus.
- 2) Examples of car parks on campus are shown in Figure 2. In addition, all campus car parks have a separate disabled area.
- 3) A sample photo of bicycle parking areas used for intra-campus transport is shown in Figure 3.