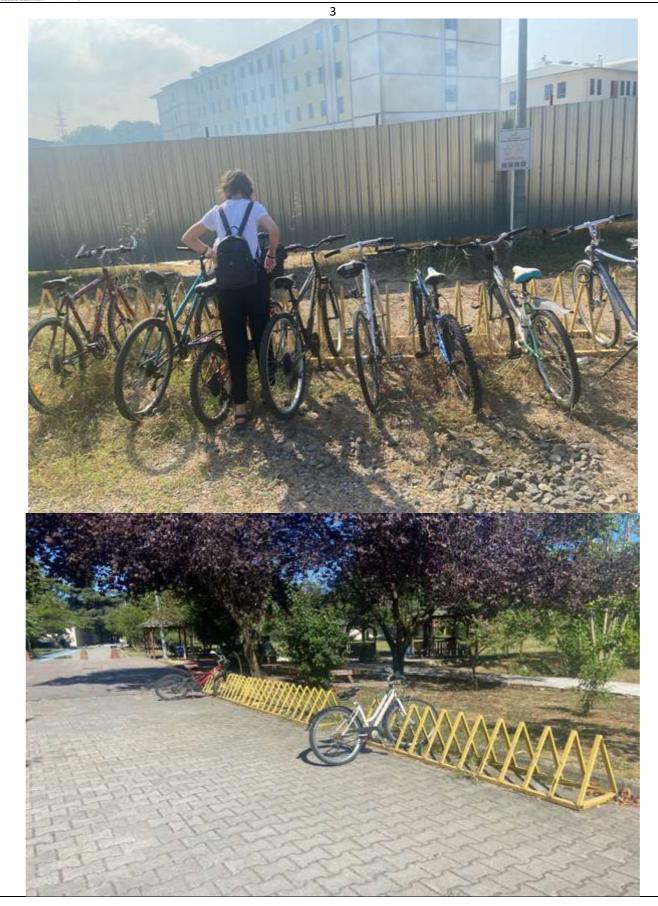

## **Description:**

Total main campus area:  $1394762,31 \text{ m}^2$ Total parking area =  $36994\text{m}^2$ Ratio = 0.00265 = %0.265

- 1) Photo number one is a Google Map image showing the total area of the campus.
- 2) Examples of car parks on campus are shown in Figure 2. In addition, all campus car parks have a separate disabled area.
- 3) A sample photo of bicycle parking areas used for intra-campus transport is shown in Figure 3.