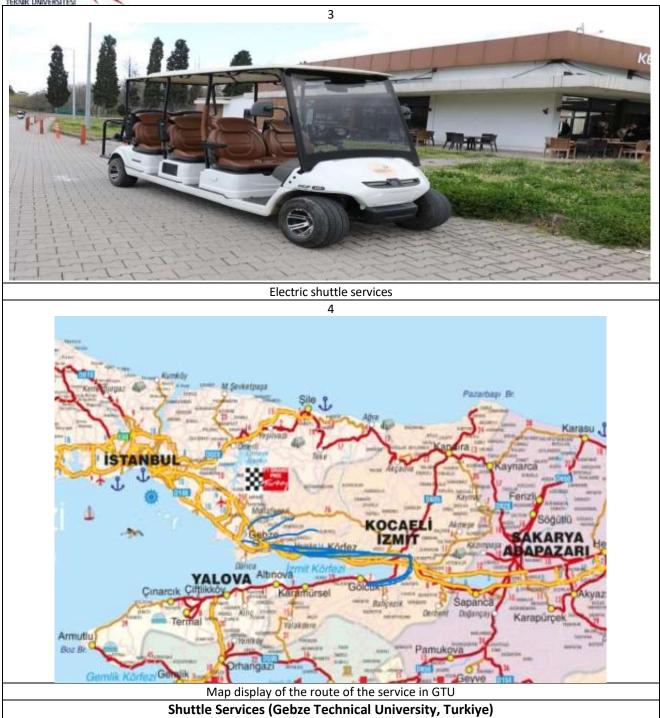

## **Description:**

- The off-campus shuttle service provided free of charge by GTU is available for academic and administrative staff. This service enables GTU staff to use the designated routes to and from their residences on a daily basis. This service is provided using a vehicle owned by the university and vehicles belonging to the company with which the university has a contract. A sample photo is provided in Figure 1.
- 2) A free shuttle service is available for academic and administrative staff and students between faculties and units in the campus area at designated times and along designated routes. The photo showing the relevant times is in Figure 2.
- 3) In order to minimize carbon dioxide emissions, the electric vehicle is used for on-campus transportation. The image of the service vehicle is shown in picture number 3.
- 4) The blue line on map 4 shows the off-campus shuttle route.