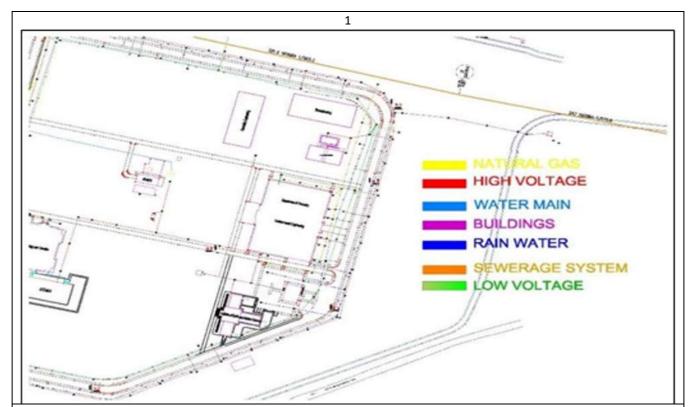

## [3.6] Sewage Disposal

Sewage system pipes (orange color lines) from the GTU campus to the Gebze wastewater treatmentplant which is 1 km away from the campus

3

Gebze wastewater Treatment Plant 1 km away from the GTU Campus

- 1) Sewage system pipes (orange color lines) from the GTU campus to the Gebze wastewater treatment plant which is 1 km away from the campus.
- 2) The campus sewage system is connected to the Gebze Wastewater treatment Plant very near the campus asseen on the map.
- 3) The plant has a very large capacity and does biological treatment in aeration tanks as seen in the Picture
- 4) The formal letter is from Kocaeli Metropolitan Municipality Mayors Office declaring that the wastewater of GTU is treated at Gebze wastewater treatment plant.