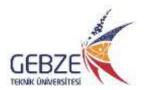

## [3.6] Sewage Disposal

Sewage system pipes (orange color lines) from the GTU campus to the Gebze wastewater treatmentplant which is 1 km away from the campus

3

Gebze wastewater Treatment Plant 1 km away from the GTU Campus

- 1) Sewage system pipes (orange color lines) from the GTU campus to the Gebze wastewater treatment plant which is 1 km away from the campus.
- 2) The campus sewage system is connected to the Gebze Wastewater treatment Plant very near the campus asseen on the map.
- 3) The plant has a very large capacity and does biological treatment in aeration tanks as seen in the Picture
- 4) The formal letter is from Kocaeli Metropolitan Municipality Mayors Office declaring that the wastewater of GTU is treated at Gebze wastewater treatment plant.