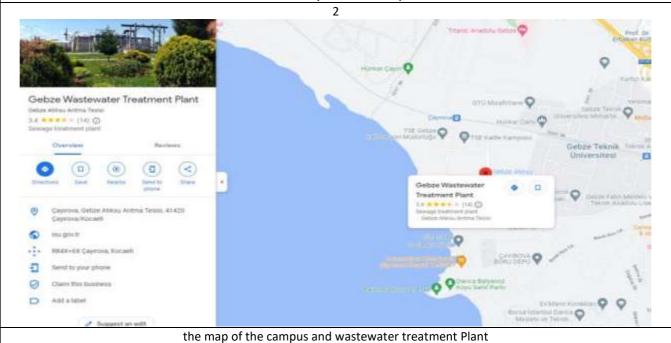

- 1) Sewage system pipes (orange color lines) from the GTU campus to the Gebze wastewater treatment plant which is 1 km away from the campus.
- 2) The campus sewage system is connected to the Gebze Wastewater treatment Plant very near the campus asseen on the map.
- 3) The plant has a very large capacity and does biological treatment in aeration tanks as seen in the Picture
- 4) The formal letter is from Kocaeli Metropolitan Municipality Mayors Office declaring that the wastewater of GTU is treated at Gebze wastewater treatment plant.