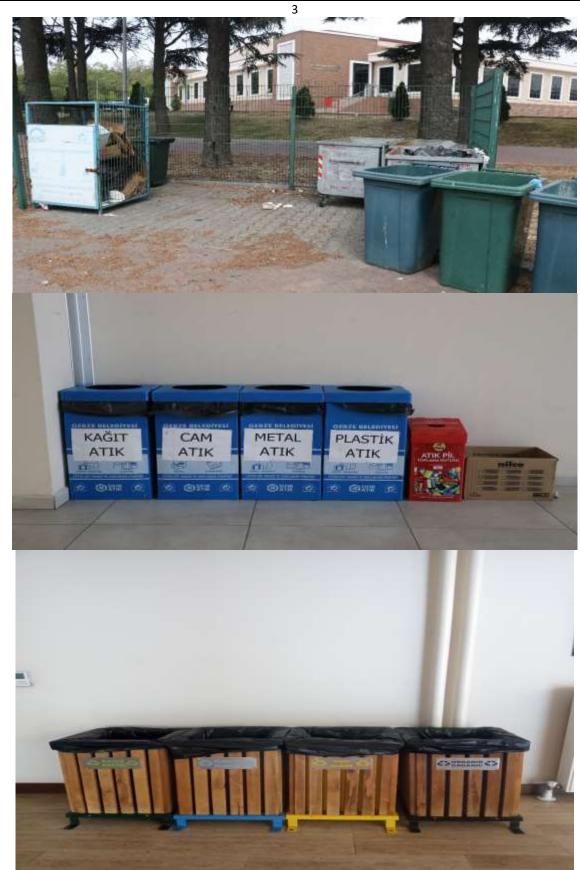

## [3.4] Inorganic Waste Treatment

Waste battery collection box

Inorganic Waste treatment in GTU is in collaboration with TAP

Inorganic waste collection boxes

Inorganic Waste Treatment at GTU (Gebze Technical University, Turkiye)

- 1) Battery containers are placed in every building.
- 2) Inorganic Waste treatment in GTU is in collaboration with TAP. Inorganic waste collected through this company's cooperation and Kocaeli Municipality is treated
- 3) The University also has a waste storage field away from the campus center and the department's buildings.