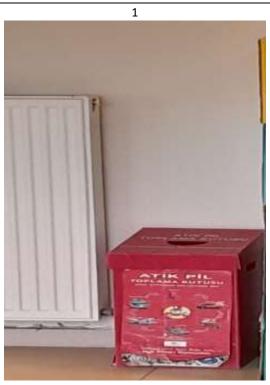

## [3.4] Inorganic Waste Treatment

Waste battery collection box

Inorganic Waste treatment in GTU is in collaboration with TAP

Inorganic waste collection boxes

Inorganic Waste Treatment at GTU (Gebze Technical University, Turkiye)

- 1) Battery containers are placed in every building.
- 2) Inorganic Waste treatment in GTU is in collaboration with TAP. Inorganic waste collected through this company's cooperation and Kocaeli Municipality is treated
- 3) The University also has a waste storage field away from the campus center and the department's buildings.